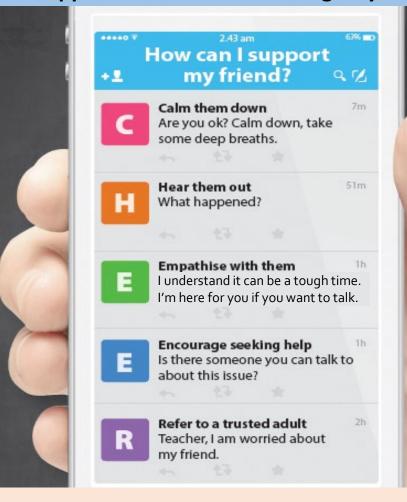

Keep a lookout for your friends in distress. You can support them in the following ways: